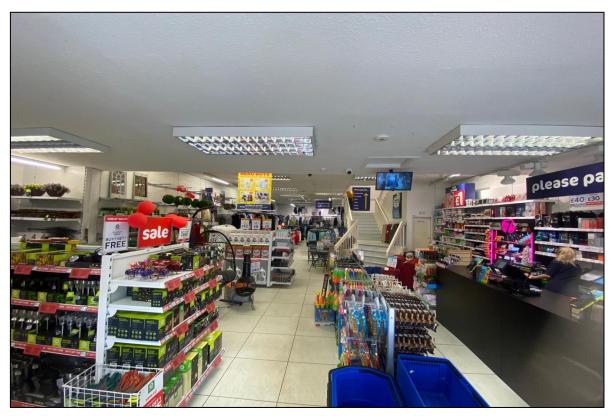

The premises have been extensively refurbished and fitted out to Original Factory's high quality specification. The ground floor comprises sales space with the 1st floor comprising additional sales space along with storage and staff accommodation. The premises benefits from rear loading via a shared access yard.

The ground floor extends to the following approximate areas:

Ground Floor: 2,605 sq ft / 242 sqm First Floor: 6,674 sq ft (620 sqm)