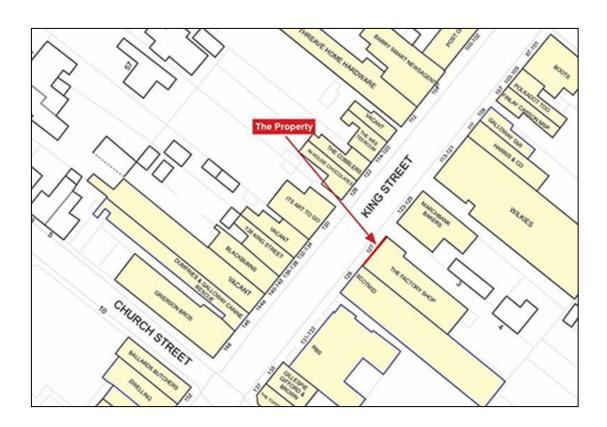

#### Location

The property is situated on the east side of King Street, north of its junction with Church Street within the town of Castle Douglas.

Castle Douglas is a town of around 4,200 people with an expanding tourist industry situated approximately 18 miles south west of Dumfries, within the Dumfries & Galloway region. Neighbouring occupiers include Scotmid, Wilkies, Bank of Scotland, Marchbank Bakers and In-House Chocolates.