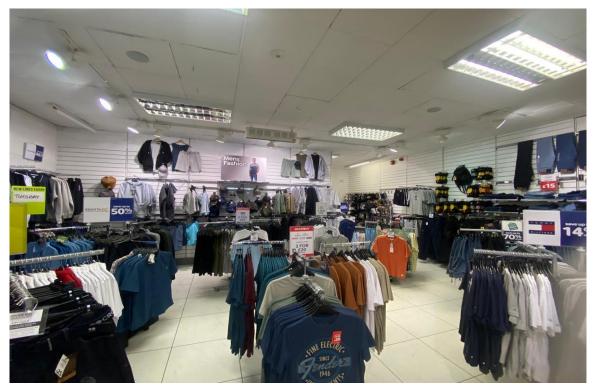

#### Accommodation

The premises comprises the ground and first floor of a 2 storey building surmounted by a flat roof. The property benefits from a large glazed frontage with multiple display windows and partially recessed entrance.

The premises have been extensively refurbished and fitted out to Original Factory's high quality specification. The ground floor comprises sales space with the 1st floor comprising additional sales space along with storage and staff accommodation. The premises benefits from rear loading via a shared access yard.