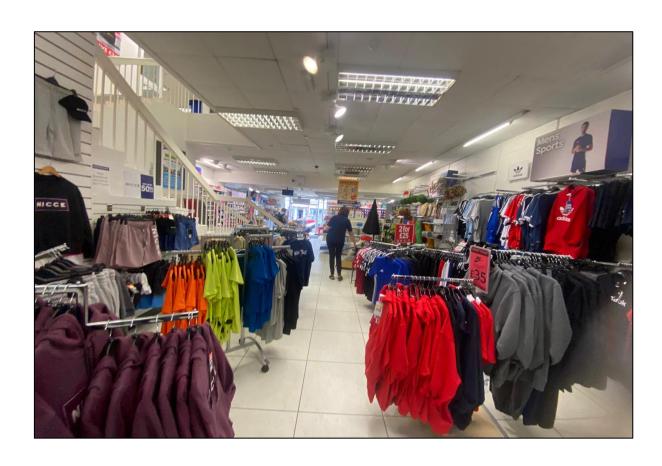

The premises have been extensively refurbished and fitted out to Original Factory's high quality specification. The ground floor comprises sales space with the 1st floor comprising additional sales space along with storage and staff accommodation. The premises benefits from rear loading via a shared access yard.

The ground floor extends to the following approximate areas:

Ground Floor: 2,605 sq ft / 242 sqm First Floor: 6,674 sq ft (620 sqm)