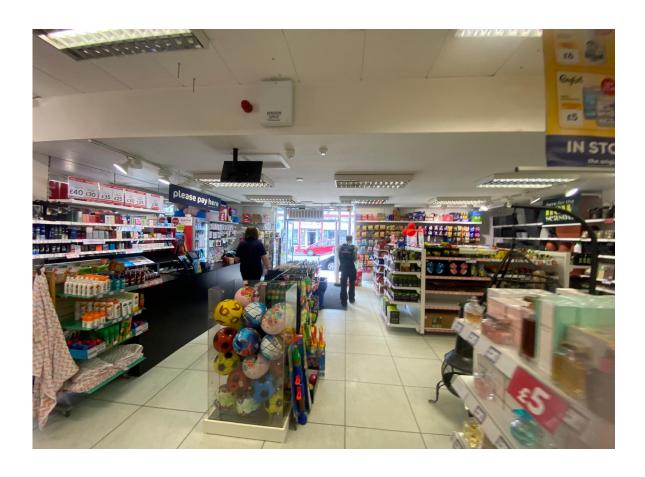

#### Accommodation

The premises comprises the ground and first floor of a 2 storey building surmounted by a flat roof. The property benefits from a large glazed frontage with multiple display windows and partially recessed entrance.

The premises have been extensively refurbished and fitted out to Original Factory's high quality specification. The ground floor comprises sales space with the 1st floor comprising additional sales space along with storage and staff accommodation. The premises benefits from rear loading via a shared access yard.