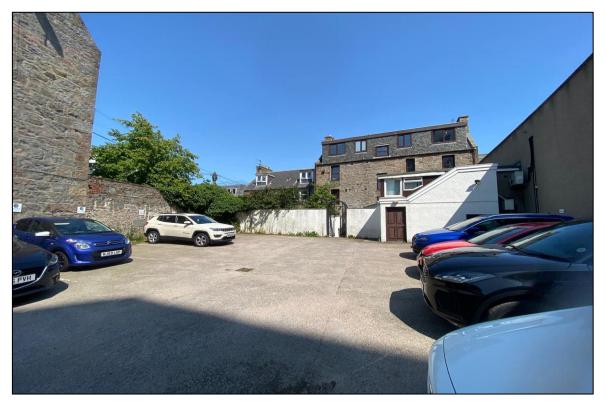

The premises have been extensively refurbished and fitted out to Original Factory's high quality specification. The ground floor comprises sales space with the 1st floor comprising additional sales space along with storage and staff accommodation. The premises benefits from rear loading via a shared access yard.