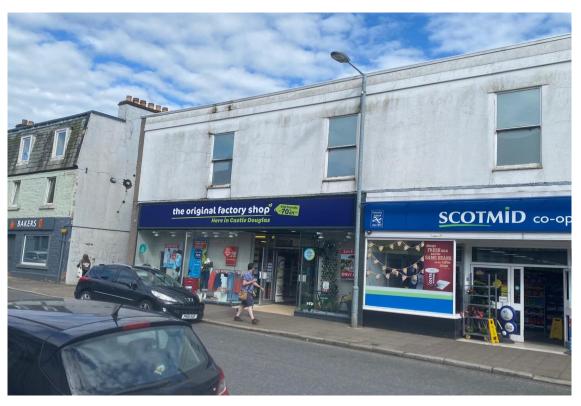

127-129 King Street Castle Douglas DG7 1LZ

Attractive Retail Investment Let to The Original Factory Shop Limited 10 year lease from August 2023 Rent: £30,000 pa

FRI lease

O/O £200,000 are invited - 14.70% NIY

#### Location

The property is situated on the east side of King Street, north of its junction with Church Street within the town of Castle Douglas.

Castle Douglas is a town of around 4,200 people with an expanding tourist industry situated approximately 18 miles south west of Dumfries, within the Dumfries & Galloway region. Neighbouring occupiers include Scotmid, Wilkies, Bank of Scotland, Marchbank Bakers and In-House Chocolates.

#### Accommodation

The premises comprises the ground and first floor of a 2 storey building surmounted by a flat roof. The property benefits from a large glazed frontage with multiple display windows and partially recessed entrance.