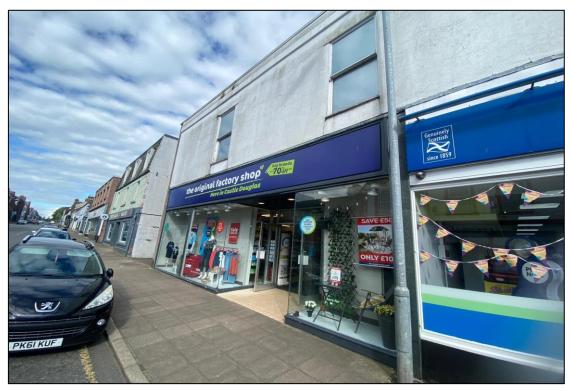

#### Accommodation

The premises comprises the ground and first floor of a 2 storey building surmounted by a flat roof. The property benefits from a large glazed frontage with multiple display windows and partially recessed entrance.

The premises have been extensively refurbished and fitted out to Original Factory's high quality specification. The ground floor comprises sales space with the 1st floor comprising additional sales space along with storage and staff accommodation. The premises benefits from rear loading via a shared access yard.