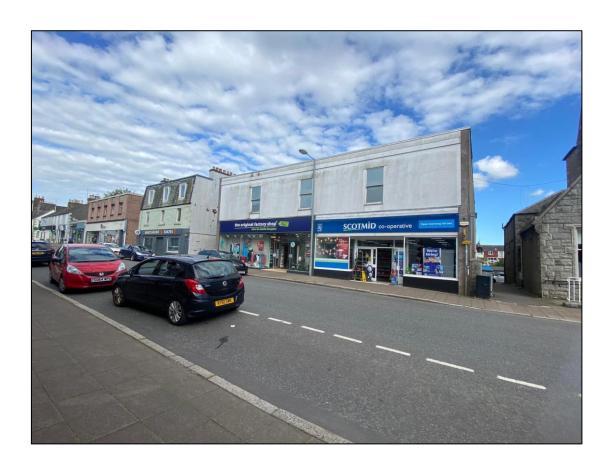

#### Location

The property is situated on the east side of King Street, north of its junction with Church Street within the town of Castle Douglas.

Castle Douglas is a town of around 4,200 people with an expanding tourist industry situated approximately 18 miles south west of Dumfries, within the Dumfries & Galloway region. Neighbouring occupiers include Scotmid, Wilkies, Bank of Scotland, Marchbank Bakers and In-House Chocolates.

#### Accommodation

The premises comprises the ground and first floor of a 2 storey building surmounted by a flat roof. The property benefits from a large glazed frontage with multiple display windows and partially recessed entrance.